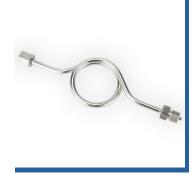

Pressure gauge Syphon Tube / Pipe Q Type / 304/316 Stainless Steel Round Ring / 6000 PSI 1/2 NPT BSPT Swivel Positionabe / Pressure Gauge Snubber Syphon Tube

The products are necessary used in the instrument installation progress for industrial temperature controlling, which is applicable to install temerature-measuring components in the piping or devices, mainly used for the devices, s uch as: thermoelectric couples, armoured thermoelectric couple of thermal resistance, double-metal thermograph, surface thermoelectric couples, pressure thermograph and so on. There are many kinds of installation methods, for example, by threads, mounting by connectors, protective-sleeve inserting. There are so many advantages of the products as following: small size, compact installation, convenient maintenance, applicable for corrosive or non-corrosive fields.