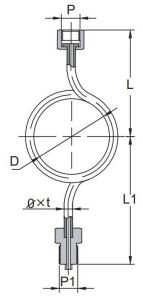

| -TW14 Pressure gauge Syphon Tube |         |         |       |       |      |       |      |       |      |
|----------------------------------|---------|---------|-------|-------|------|-------|------|-------|------|
| Order information                | Р       | P1      | Ф×t   | D     |      | L     |      | L1    |      |
|                                  |         |         | (mm)  | (in)  | (mm) | (in)  | (mm) | (in)  | (mm) |
| -TW14-M14                        | M14×1.5 | M14×1.5 | Ф10×2 | 3.54  | 90   | 3.35  | 85   | 3.74  | 95   |
| -TW14-M20                        | M20×1.5 | M20×1.5 | Ф14×2 | 3.94  | 100  | 4.72  | 120  | 5.12  | 130  |
| -TW1 4-6G                        | G3/8    | G3/8    | Ф10×2 | 3.5 4 | 90   | 3.3 5 | 85   | 3.7 4 | 95   |
| -TW1 4-8G                        | G1/2    | G1/2    | Ф14×2 | 3.9 4 | 100  | 4.7 2 | 120  | 5.1 2 | 130  |
| -TW1 4-6N                        | NPT3/8  | NPT3/8  | Φ10×2 | 3.5 4 | 90   | 3.3 5 | 85   | 3.7 4 | 95   |
| -TW1 4-8N                        | NPT1/2  | NPT1/2  | Ф14×2 | 3.9 4 | 100  | 4.7 2 | 120  | 5.1 2 | 130  |
| -TW1 4-6P                        | BSPT3/8 | BSPT3/8 | Ф10×2 | 3.5 4 | 90   | 3.3 5 | 85   | 3.7 4 | 95   |