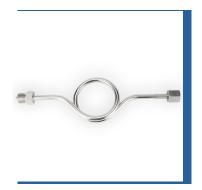

Pressure gauge Syphon Tube / Pipe Q Type / 304/316 Stainless Steel Round Ring / 6000 PSI 1/2 NPT BSPT Swivel Positionabe / Pressure Gauge Snubber Syphon Tube

The products are necessary used in the instrument installation progress for industrial temperature controlling, which is applicable to install temerature-measuring components in the piping or devices, mainly used for the devices, s uch as: thermoelectric couples, armoured thermoelectric couple of thermal resistance, double-metal thermograph, surface thermoelectric couples, pressure thermograph and so on. There are many kinds of installation methods, for example, by threads, mounting by connectors, protective-sleeve inserting. There are so many advantages of the products as following: small size, compact installation, convenient maintenance, applicable for corrosive or non-corrosive fields.